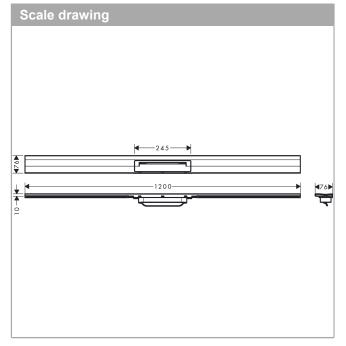

## Finish set shower drain 1200 cuttable for wall mounting

Surfaces: Chrome Article Number: 56054000

## product features

- consists of: design grate with removable cover, Dryphon
- · can be shortened on site
- · easy to clean surface
- · height adjustable by 10 mm
- · up to 60 l/min drainage capacity
- · where to use: new construction, renovation
- · grate removal tool allows easy removal of the finish set
- · with integrated slope
- · type of odour seal: mechanical
- · mounting type: wall-mounted
- · grate material: Stainless Steel 304 (1.4301)
- · suitable for primary drainage
- · grate width: 76 mm