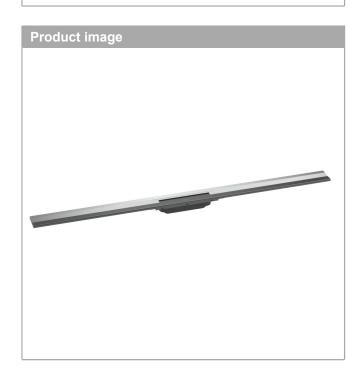

## Finish set shower drain 1200 cuttable for wall mounting

Surfaces: Chrome Article Number: 56054000

## product features

- consists of: design grate with removable cover, Dryphon
- · can be shortened on site
- · easy to clean surface
- · height adjustable by 10 mm
- · up to 60 l/min drainage capacity
- · where to use: new construction, renovation
- · grate removal tool allows easy removal of the finish set
- · with integrated slope
- · type of odour seal: mechanical
- · mounting type: wall-mounted
- · grate material: Stainless Steel 304 (1.4301)
- · suitable for primary drainage
- · grate width: 76 mm